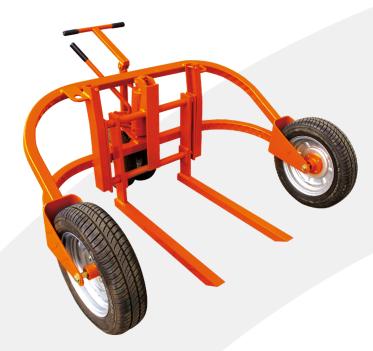

## **1106-ALL TERRAIN PALLET TRUCK**

Ideal for the transport of palletised goods on building sites. Large rubber wheels assist movement over uneven terrain. Load lifted by manually controlled hydraulic system.

Appearance may vary from picture above.

Eichinger Equipment Ltd 69-73 James Road, Frimley, Camberley, GU15 2RH T: 01276 605 970 F: 01276 682 913 E: sales@eichinger.co.uk